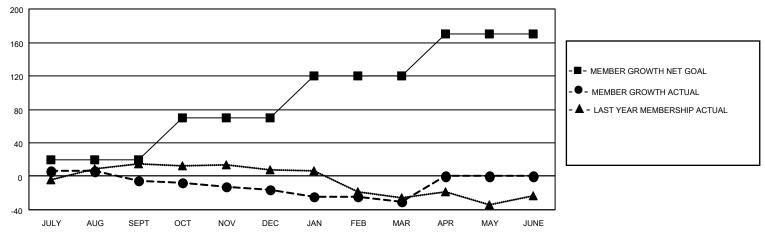

## GOALS AND ACTUAL MEMBERS CUMULATIVE

| DROPPED CLUBS: 0 |   | 16 CLUBS OF 33 ADDED 1 OR<br>MORE NEW MEMBERS | GENDER DISTRIBUTION                |              |  |
|------------------|---|-----------------------------------------------|------------------------------------|--------------|--|
|                  |   | WORLE NEW WEIWBERG                            | MALE                               | 346 (50.73%) |  |
|                  |   |                                               | FEMALE 336 (49.27%)                |              |  |
| DROPPED MEMBERS  |   |                                               | NON BINARY                         | 0 (0.00%)    |  |
|                  |   |                                               | PREFER NOT TO ANSWER 0 (0.00%)     |              |  |
| DECEASED         | 9 |                                               |                                    |              |  |
| CLUB CANCELLED   | 0 | CLICK HERE FOR CUMULATIVE                     | TOTAL FAMILY UNIT MEMBERS          | 90           |  |
| OTHER 84         |   | MEMBERSHIP DATA                               |                                    |              |  |
| TOTAL 93         |   |                                               | FAMILY MEMBERS PAYING HALF DUES 46 |              |  |
|                  |   |                                               |                                    |              |  |